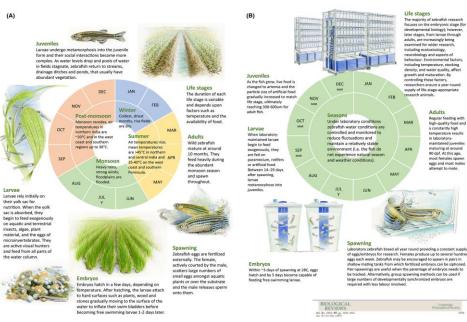

Improving zebrafish laboratory welfare and scientific research through understanding

their natural history

Carole J. Lee' 

G. Gregory C. Paull' 

and Clastes R. Tyler'

Carole J. Lee' 

G. Gregory C. Paull' 

and Clastes R. Tyler'