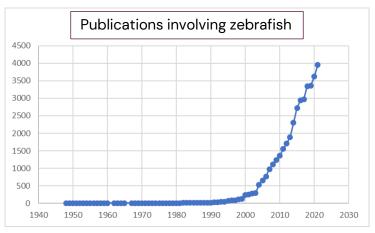

#### The zebrafish animal model

- Widely used in research since ca 1990
- 2<sup>nd</sup> most used animal model in the EU
- Used in basic research, translational research and pre-clinical research
- Important part of a 3R strategy